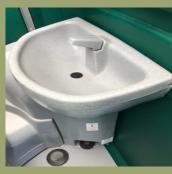

## Features:

- Flushing Toilet with Seat & Cover
- Hand-washing Sink
- Toilet Paper Dispenser
- Paper Towel Dispenser
- Soap Dispenser
- Lock Hasp
- Coat Hook
- Wall Mirror
- Courtesy Shelf
- Reinforced Polyethylene Walls
- Smokestack Ventilation
- Covered Floor
- Covered Roof