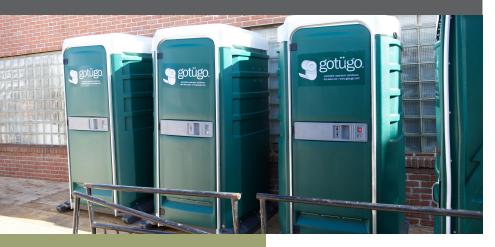

## Long-Term Elite Portable Restroom

## gotüimpress

Our Long-Term Elite Portable Restroom features a flushing toilet, sink, toilet paper and soap with over 2,000 pumps in every dispenser! This unit is perfect for long term commercial projects and events with its reinforced walls, covered floor, and roof.