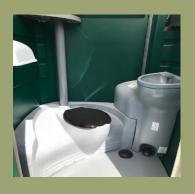

## Features:

- Flushing Toilet with Seat & Cover
- Hand-washing Sink
- Toilet Paper Dispenser
- Paper Towel Dispenser
- Soap Dispenser
- Lock Hasp
- Coat Hook
- Wall Mirror
- Courtesy Shelf
- Reinforced Polyethylene Walls
- Smokestack Ventilation
- Covered Floor
- Covered Roof

## **Specifications:**

- Height Inside: 85"
- Height Outside: 92"
- Base Inside: 41" x 41"
- Base Outside: 43" x 47"
- Door Height: 79"
- Roof: 44" x 44"
- Weight with Wood Sled: 200 lbs
- Weight with Molded Sled: 161 lbs
- Waste Holding Tank Capacity: 60 gal
- Material: High Molecular Weight Polyethylene