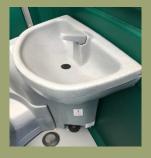

## **Features:**

- Toilet with Seat & Cover
- Urinal
- Hand-washing Sink
- Toilet Paper Dispenser
- Paper Towel Dispenser
- Soap Dispenser
- Lock Hasp
- Courtesy Shelf
- Coat Hook
- Reinforced Polyethylene Walls
- Smokestack Ventilation
- Covered Floor
- Covered Roof

## gotüimpress

Gotügo's Long-Term Portable Restroom with Sink includes a handwashing sink complete with soap and paper towel dispensers. This unit also has a 60-gallon waste holding tank, perfect for any long-term remodeling, commercial, or construction project!