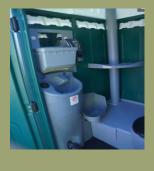

## **Features:**

- Toilet with Seat & Cover
- Urinal
- Hand-washing Sink
- Toilet Paper Dispenser
- Paper Towel Dispenser
- Soap Dispenser
- Lock Hasp
- Courtesy Shelf
- Coat Hook
- Reinforced Polyethylene Walls
- Smokestack Ventilation
- Covered Floor
- Covered Roof

## gotüimpress

Gotügo's Long-Term Portable Restroom with Sink includes a handwashing sink complete with soap and paper towel dispensers. This unit also has a 60-gallon waste holding tank, perfect for any long-term remodeling, commercial, or construction project!