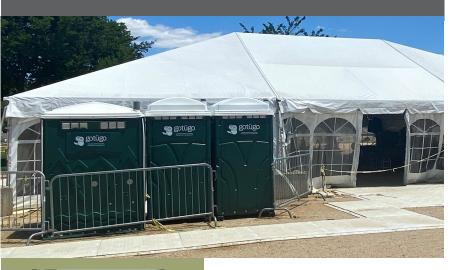

## Long-Term Portable Restroom with Sink

## gotüimpress

Gotügo's Long-Term Portable Restroom with Sink includes a handwashing sink complete with soap and paper towel dispensers. This unit also has a 60-gallon waste holding tank, perfect for any long-term remodeling, commercial, or construction project!