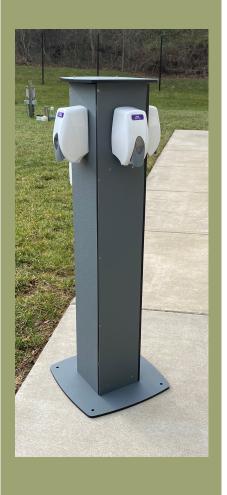

## Portable Hand Sanitizer Station

## Features:

- Four Hand Sanitizer Stations
- Mounted at ADA-Approved Level
- Fits inside most standard units
- Will not freeze, has moisturizers
- Over 2000 pumps in every dispenser!

## Specifications:

• Height: 51"

• Width: 9"

## gotübe clean

Our Portable Hand Sanitizer Station provides up to four individual hand sanitizer dispensers with approximately 2,000 pumps of sanitizer on each! All four dispensers are mounted at an ADA-approved level. This station will fit inside most standard size portable restrooms for easy transport. You can even stake it to the ground for extra support at festivals, carnivals, sporting events and more! This station is great to have at all events!