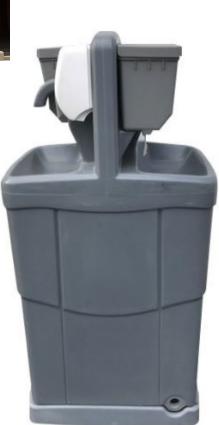

## Two-Way Portable Sink

## Features:

- Two 13.5 oz Bags of Soap (600 pumps of soap/bag)
- Two 1,000 Sheet Paper Towel Dispensers
- 24 gal Fresh Water Tank (1,536 pumps of water)
- Durable Construction
- Sink will fit into most portable restrooms for easy transportation

## Specifications:

- Height: 62"
- Width: 26.5"
- Depth: 21.5"
- Weight: 254 lbs
- Fresh Water Capacity: 24 gal
- Grey Water Capacity: 24 gal

Our Two-Way Portable Sink is double-sided for double the hand washing and double the cleanliness! These portable sinks are perfect for any construction or commercial job site. Each side delivers approximately 1,200 pumps of hand soap and will leave you feeling clean and fresh!