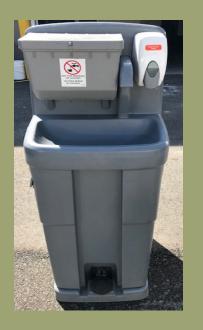

## Two-Way Portable Sink

## Features:

- Two 13.5 oz Bags of Soap (600 pumps of soap/bag)
- Two 1,000 Sheet Paper Towel Dispensers
- 24 gal Fresh Water Tank (1,536 pumps of water)
- Durable Construction
- Sink will fit into most portable restrooms for easy transportation

## Specifications:

- Height: 62"
- Width: 26.5"
- Depth: 21.5"
- Weight: 254 lbs
- Fresh Water Capacity: 24 gal
- Grey Water Capacity: 24 gal

Our Two-Way Portable Sink is double-sided for double the hand washing and double the cleanliness! These portable sinks are perfect for any construction or commercial job site. Each side delivers approximately 1,200 pumps of hand soap and will leave you feeling clean and fresh!