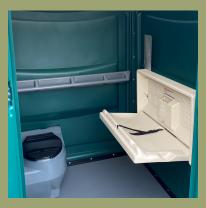

## gotüimpress

Our Portable Restroom with Baby Changing Station is perfect for events with little ones in attendance. This restroom has 1 1/2 times the space of our Standard Portable Restroom and is equipped with a baby changing station. This unit also includes hand sanitizer for you and the kids to keep those germs away!

## Features:

- Covered Floor & Roof
- Toilet with Seat & Cover
- Urinal
- Toilet Paper Dispenser
- 1 1/2 times the space than our standard portable restroom unit
- Lock Hasp
- Reinforced Polyethylene Walls
- Smokestack Ventilation
- Hand Sanitizer