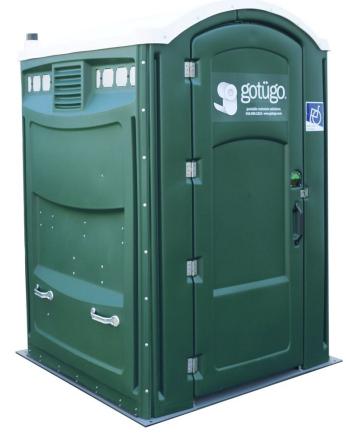

## Specifications:

- Height: 90.5"
- Width: 66"
- Door Opening: 32.7"w x 80.8"h
- Depth: 86.5
- Tank Volume: 35 gal
- Seat Height: 18.5"
- Weight: 310lbs.