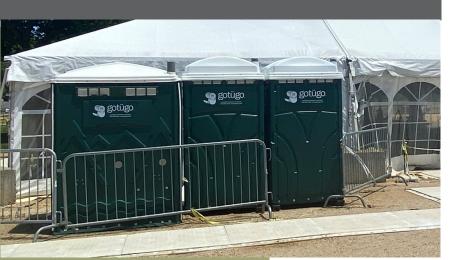

## gotüimpress

Our Portable Restroom with Baby Changing Station is perfect for events with little ones in attendance. This restroom has 1 1/2 times the space of our Standard Portable Restroom and is equipped with a baby changing station. This unit also includes hand sanitizer for you and the kids to keep those germs away!

## Features:

- Covered Floor & Roof
- Toilet with Seat & Cover
- Urinal
- Toilet Paper Dispenser
- 1 1/2 times the space than our standard portable restroom unit
- Lock Hasp
- Reinforced Polyethylene Walls
- Smokestack Ventilation
- Hand Sanitizer