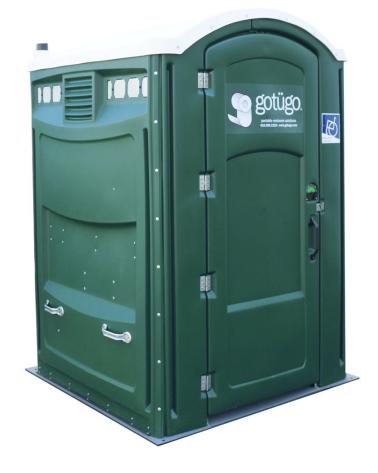

## ADA Portable Restroom

## gotübe safe

Our ADA Portable Restroom provides additional space and handrails for special needs and/or wheelchairs. The handrails are extra sturdy and are installed on three walls. The pneumatic door closure allows the door to close gradually on its own so it doesn't bang shut. You also have a hand sanitizer dispenser with this restroom!

## Features:

- Covered Floor & Roof
- Toilet Seat & Cover
- Toilet Paper Dispenser
- Handrail Support (Three Walls)
- Pneumatic Door Closure
- Near Ground Level Access
- Reinforced Polyethylene Walls
- Smokestack Ventilation
- Hand Sanitizer

## Specifications:

- Height: 90.5"
- Width: 66"
- Door Opening: 32.7"w x 80.8"h
- Depth: 86.5
- Tank Volume: 35 gal
- Seat Height: 18.5"
- Weight: 310lbs.