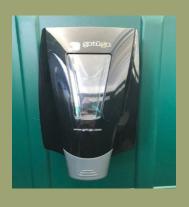

## gotübe safe

Our ADA Portable Restroom provides additional space and handrails for special needs and/or wheelchairs. The handrails are extra sturdy and are installed on three walls. The pneumatic door closure allows the door to close gradually on its own so it doesn't bang shut. You also have a hand sanitizer dispenser with this restroom!

## Features:

- Covered Floor & Roof
- Toilet Seat & Cover
- Toilet Paper Dispenser
- Handrail Support (Three Walls)
- Pneumatic Door Closure
- Near Ground Level Access
- Reinforced Polyethylene Walls
- Smokestack Ventilation
- Hand Sanitizer