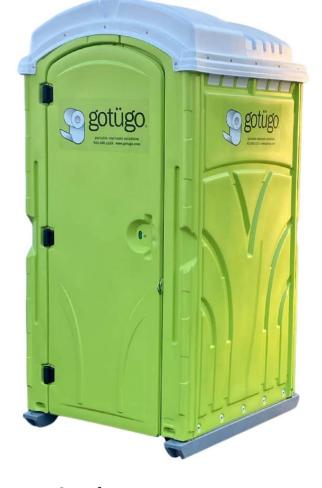

## Portable Restroom with Sink

## Specifications:

- Height: Inside: 85"
- Height Outside: 92"
- Base Inside: 41" x 41"
- Base Outside: 43" x 47"
- Door Height: 79"
- Roof: 44" x 44"
- Weight with Wood Sled: 200 lbs
- Weight with Molded Sled: 161 lbs
- Waste Holding Tank Capacity: 60 gal
- Freshwater Tank Capacity: 22 gal
- Material: High Molecular Weight Polyethylene