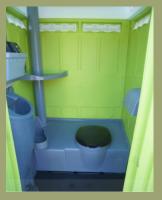

## Portable Restroom with Sink

## gotüimpress

Our Portable Restroom with Sink includes a handwashing sink complete with soap and paper towel dispenser. When you want to have a little something extra in your portable restroom, the handwashing sink is such a great feature!

- Covered Floor & Roof
- Toilet with Seat & Cover
- Urinal
- Toilet Paper Dispenser
- Handwashing Sink
- Soap Dispenser
- Paper Towel Dispenser
- Coat Hook
- Door Mirror
- Courtesy Shelf
- Lock Hasp
- Reinforced Polyethylene Walls
- Smokestack Ventilation