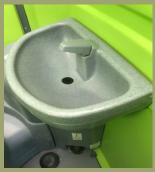

## gotüimpress

Our Portable Restroom with Sink includes a handwashing sink complete with soap and paper towel dispenser. When you want to have a little something extra in your portable restroom, the handwashing sink is such a great feature!

- Covered Floor & Roof
- Toilet with Seat & Cover
- Urinal
- Toilet Paper Dispenser
- Handwashing Sink
- Soap Dispenser
- Paper Towel Dispenser
- Coat Hook
- Door Mirror
- Courtesy Shelf
- Lock Hasp
- Reinforced Polyethylene Walls
- Smokestack Ventilation