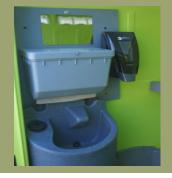

## gotüimpress

Our Portable Restroom with Sink includes a handwashing sink complete with soap and paper towel dispenser. When you want to have a little something extra in your portable restroom, the handwashing sink is such a great feature!

- Covered Floor & Roof
- Toilet with Seat & Cover
- Urinal
- Toilet Paper Dispenser
- Handwashing Sink
- Soap Dispenser
- Paper Towel Dispenser
- Coat Hook
- Door Mirror
- Courtesy Shelf
- Lock Hasp
- Reinforced Polyethylene Walls
- Smokestack Ventilation