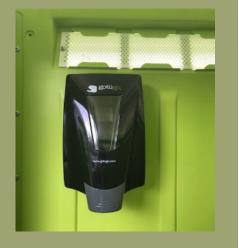

## Features:

- Covered Floor & Roof
- Toilet with Seat & Cover
- Urinal
- Toilet Paper Dispenser
- Coat Hook
- Door Mirror
- Courtesy Shelf
- Lock Hasp
- Reinforced Polyethylene Walls
- Smokestack Ventilation
- Hand Sanitizer

Our Standard Portable Restrooms are above and beyond the rest. They are well maintained and cared for providing a safe and clean environment for your restroom needs. The courtesy shelf and coat hook help keep your belongings up off the floor! They also come with hand sanitizer to keep you feeling clean and fresh!