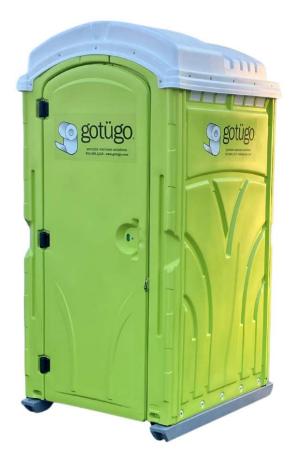

## Standard Portable Restroom

gotüimpress

## Features:

- Covered Floor & Roof
- Toilet with Seat & Cover
- Urinal
- Toilet Paper Dispenser
- Coat Hook
- Door Mirror
- Courtesy Shelf
- Lock Hasp
- Reinforced Polyethylene Walls
- Smokestack Ventilation
- Hand Sanitizer

## Specifications:

- Height Inside: 85"
- Height Outside: 92"
- Base Inside: 41" x 41"
- Base Outside: 43" x 47"
- Door Height: 79"
- Roof: 44" x 44"
- Weight with Wood Sled: 200 lbs
- Weight with Molded Sled: 161 lbs
- Waste Holding Tank Capacity: 60 gal
- Material: High Molecular Weight Polyethylene