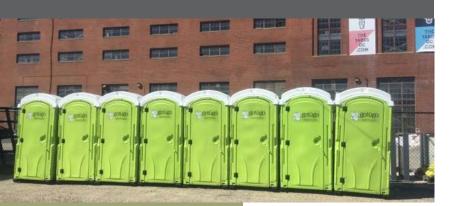

## Standard Portable Restroom

gotüimpress

Our Standard Portable Restrooms are above and beyond the rest. They are well maintained and cared for providing a safe and clean environment for your restroom needs. The courtesy shelf and coat hook help keep your belongings up off the floor! They also come with hand sanitizer to keep you feeling clean and fresh!