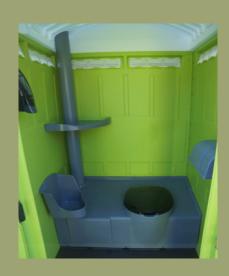

## Features:

- Covered Floor & Roof
- Toilet with Seat & Cover
- Urinal
- Toilet Paper Dispenser
- Coat Hook
- Door Mirror
- Courtesy Shelf
- Lock Hasp
- Reinforced Polyethylene Walls
- Smokestack Ventilation
- Hand Sanitizer

Our Standard Portable Restrooms are above and beyond the rest. They are well maintained and cared for providing a safe and clean environment for your restroom needs. The courtesy shelf and coat hook help keep your belongings up off the floor! They also come with hand sanitizer to keep you feeling clean and fresh!