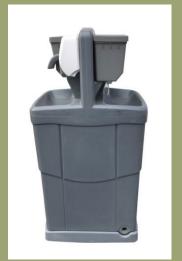

## Two-Way Portable Sink

## Features:

- Two 13.5 oz Bags of Soap (600 pumps of soap/bag)
- Two 1,000 Sheet Paper Towel Dispensers
- 24 gal Fresh Water Tank (1,536 pumps of water)
- Durable Construction
- Sink will fit into most portable restrooms for easy transportation

## Specifications:

• Height: 62"

• Width: 26.5"

• Depth: 21.5"

• Weight: 254 lbs

• Fresh Water Capacity: 24 gal

• Grey Water Capacity: 24 gal

## gotübe clean

Our Two-Way Portable Sink is double-sided for double the hand washing and double the cleanliness! These portable sinks are perfect for any construction or commercial job site. Each side delivers approximately 1,200 pumps of hand soap and will leave you feeling clean and fresh!