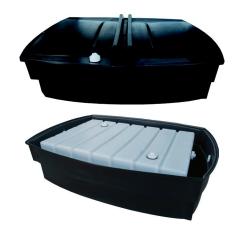

### Containment Tank

Gotügo's proprietary containment tank encases the waste tank into an original and adaptable system. This design helps prevent spills and limits soil contamination for a more environmentally friendly product.

- Helps Reduce Odors
- More Attractive Appearance
- Direct Port Connections (Enables service without lid removal)
- Access Port for Content Extractions
- Dimensions: 20"x 57"x 79"