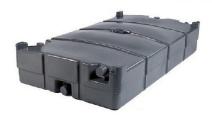

### Water Tank

- Proprietary Water Tank System
- Prevents Freezing to Zero Degrees
- 220 Gallon Water Tank
- Non-potable Water
- Accommodates Most Plumbing Configurations
- Dimensions: 59.5"x 47.5"x 35.5"