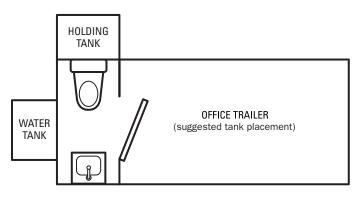

#### Proprietary Waste and Water Tank System

## gotühave it right.

Gotügo's proprietary waste and water tank system is perfect for all office construction sites and new home sales trailers. This design is interchangeable for all waste and water tank needs whether it be on a temporary or permanent basis for an unlimited amount of people.

### Water Tank

- Proprietary Water Tank System
- Prevents Freezing to Zero Degrees
- 220 Gallon Water Tank
- Non-potable Water
- Accommodates Most Plumbing Configurations
- Dimensions: 59.5"x 47.5"x 35.5"

# Waste Holding Tank

- 250 Gallon Capacity
- Accommodates Most Plumbing Configurations
- Dimensions: 18"x 48"x 72"