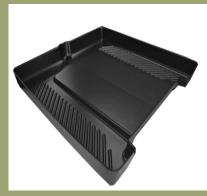

## Containment Tray

## **Specifications:**

• Height: 4 in

• Width: 48 in

• Length: 49 in

Depth: 49 in

Weight: 26 lbs

Capacity: 39 gal

## **Features:**

- Acts as a drip tray to catch cleaning solutions during servicing
- Trays may be nested for easy transporting
- Convenient pump out location on the back of tray
- Peripheral lip that helps guides fluids into the pan
- High Density Polyethylene