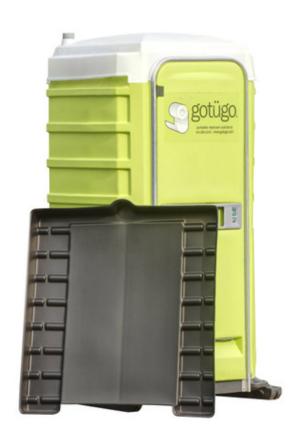

## gotücontain

Our Containment Tray is the perfect accompaniment to our portable restroom unit for when the Federal, State and Local codes require procedure and practices to minimize or even eliminate pollutants from cleaning operations into storm drains or local water sources.