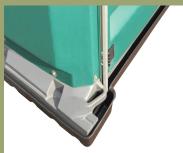

## **Features:**

- Acts as a drip tray to catch cleaning solutions during servicing
- Trays may be nested for easy transporting
- Convenient pump out location on the back of tray
- Peripheral lip that helps guides fluids into the pan
- High Density Polyethylene

## gotücontain

Our Containment Tray is the perfect accompaniment to our portable restroom unit for when the Federal, State and Local codes require procedure and practices to minimize or even eliminate pollutants from cleaning operations into storm drains or local water sources.