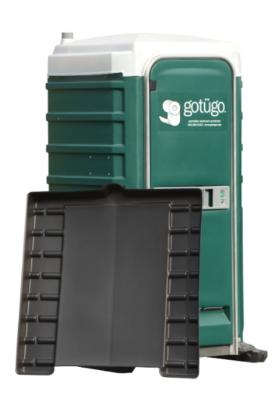

## Containment Tray

## gotücontain

Our Containment Tray is the perfect accompaniment to our portable restroom unit for when the Federal, State and Local codes require procedure and practices to minimize or even eliminate pollutants from cleaning operations into storm drains or local water sources.