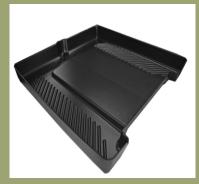

## Containment Tray

## **Specifications:**

• Height: 4 in

• Width: 48 in

• Length: 49 in

Depth: 49 in

• Weight: 26 lbs

Capacity: 39 gal

## **Features:**

- Acts as a drip tray to catch cleaning solutions during servicing
- Trays may be nested for easy transporting
- Convenient pump out location on the back of tray
- Peripheral lip that helps guides fluids into the pan
- High Density Polyethylene